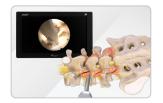

# **Endoscopic Medial Branch Transection Web Page**

Includes resources dedicated to the medial branch transection procedure, including surgical technique guides, animations, and more.