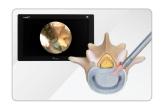

#### Transforaminal Endoscopic Discectomy Web Page

Includes resources dedicated to the endoscopic transforaminal discectomy procedure, including surgical technique guides, animations, and more.